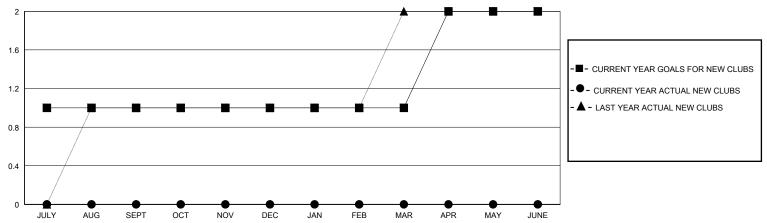

## District 201V5

**LOCATION AUSTRALIA** GMT: **GMT CA** 

| Clubs                 |               |           |               | Members               |                       |                         |                                                    |
|-----------------------|---------------|-----------|---------------|-----------------------|-----------------------|-------------------------|----------------------------------------------------|
| RESULTS FOR 2024-2025 |               |           |               | RESULTS FOR 2024-2025 |                       |                         |                                                    |
| QUARTER               | NEW CLUB GOAL | NEW CLUBS | DROPPED CLUBS | QUARTER MEMB          | ER GROWTH NET<br>GOAL | MEMBER GROWTH<br>ACTUAL | DROPPED<br>MEMBERS ACTUAL<br>(including transfers) |
| JULY/AUG/SEPT         | 1             | 0         | 0             | JULY/AUG/SEPT         | 28                    | 49                      | 43                                                 |
| OCT/NOV/DEC           | 0             | 0         | 0             | OCT/NOV/DEC           | 22                    | 31                      | 17                                                 |
| JAN/FEB/MAR           | 0             | 0         | 0             | JAN/FEB/MAR           | 20                    | 0                       | 0                                                  |
| APR/MAY/JUNE          | 1             | 0         | 0             | APR/MAY/JUNE          | 15                    | 0                       | 0                                                  |

## GOALS AND ACTUAL NEW CLUBS CUMULATIVE