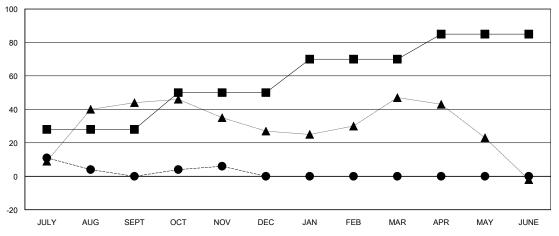

## District 201V5

**LOCATION AUSTRALIA** GMT: **GMT CA** 

| Clubs                 |               |           |               | Members               |                       |                         |                                                    |
|-----------------------|---------------|-----------|---------------|-----------------------|-----------------------|-------------------------|----------------------------------------------------|
| RESULTS FOR 2024-2025 |               |           |               | RESULTS FOR 2024-2025 |                       |                         |                                                    |
| QUARTER               | NEW CLUB GOAL | NEW CLUBS | DROPPED CLUBS | QUARTER MEMB          | ER GROWTH NET<br>GOAL | MEMBER GROWTH<br>ACTUAL | DROPPED<br>MEMBERS ACTUAL<br>(including transfers) |
| JULY/AUG/SEPT         | 1             | 0         | 0             | JULY/AUG/SEPT         | 28                    | 49                      | 43                                                 |
| OCT/NOV/DEC           | 0             | 0         | 0             | OCT/NOV/DEC           | 22                    | 31                      | 17                                                 |
| JAN/FEB/MAR           | 0             | 0         | 0             | JAN/FEB/MAR           | 20                    | 0                       | 0                                                  |
| APR/MAY/JUNE          | 1             | 0         | 0             | APR/MAY/JUNE          | 15                    | 0                       | 0                                                  |

## GOALS AND ACTUAL MEMBERS CUMULATIVE

| -■- MEMBER GROWTH NET GOAL | - 🔳 - | MEMBER GROWTH NET GOAL |  |
|----------------------------|-------|------------------------|--|
|----------------------------|-------|------------------------|--|

MEMBER GROWTH ACTUAL

- LAST YEAR MEMBERSHIP ACTUAL

Results as of: 11/30/2024

| DROPPED CLUBS: 0 |    |
|------------------|----|
| DROPPED MEMBERS  |    |
| DECEASED         | 10 |
| CLUB CANCELLED   | 0  |
| OTHER            | 45 |
| TOTAL            | 55 |